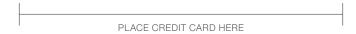

## Ring Template

Before you determine your ring size, make sure that the template is printed in US Letter size and scaled to 100%. Take a credit card and re-measure the control line below. If the card lines up, you're all set. If it is not, check your printer settings.