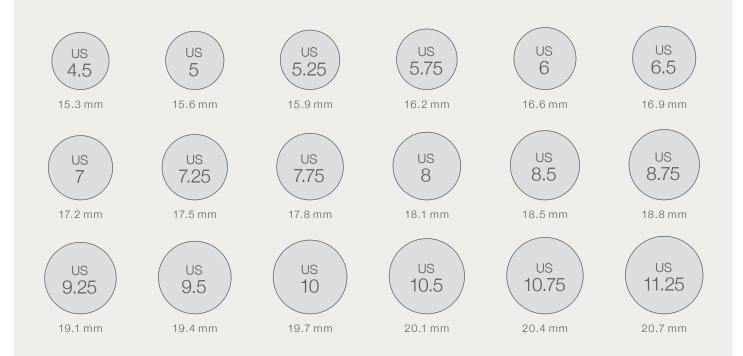

## Determine Your Ring Size

To determine your ring size, take a ring, that fits the same finger, that the new Luis & Freya ring is supposed to go on. Ideally, the ring you use for this has the same shape as the selected ring. Place the ring onto the template and align the outer line of the circle with the inner diameter of the ring.

Tip: If your ring size is in between sizes, we recommend ordering the larger one.